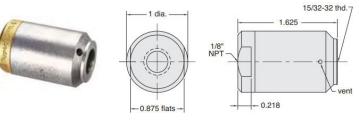

## **CLIPPARD AIR PILOT VALVES ACTUATORS**

Clippard Air Pilot Valve Actuators thread onto the tops of Clippard miniature 2-way, 3-way, and 4-way valves or ES-1 electric switches to provide fast pilot actuation from a pneumatic signal.

They permit wide circuit flexibility and minimize cost, hazards and complexity by allowing many control functions to be accomplished pneumatically.

## **FEATURES** AND SPECIFICATIONS

- → Versatile
- → Allow many control functions to be accomplished pneumatically
- → Construction: Brass body, stainless steel springs, Nitrile seals, Delrin® piston
- → Mounting: #15/32-32 female thread to mount to Clippard miniature valves and componentsused with 15018-2 bracket

## **Single Acting Air Pilot Actuators**



**Bore Size:** 0.375 (9.5)

Force Factor: 0.1





Bore Size: 0.875" (22.2) dia.

Force Factor: 0.6



Single Acting Spring Return Pilot Actuator



**Pilot Actuators** 

## **Vacuum Actuators**

Single Acting Spring Return Vacuum Actuator