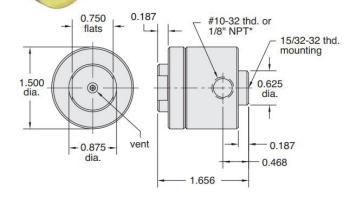

## **FEATURES** AND SPECIFICATIONS

- → Versatile
- → Allow many control functions to be accomplished pneumatically
- → Construction: Brass body, stainless steel springs, Nitrile seals, Delrin® piston
- → Mounting: #15/32-32 female thread to mount to Clippard miniature valves and componentsused with 15018-2 bracket

## **Single Acting Air Pilot Actuators**

**Bore Size:** 0.375 (9.5)

Force Factor: 0.1

Bore Size: 0.875" (22.2) dia.

Force Factor: 0.6

Single Acting Spring Return Pilot Actuator

**Pilot Actuators** 