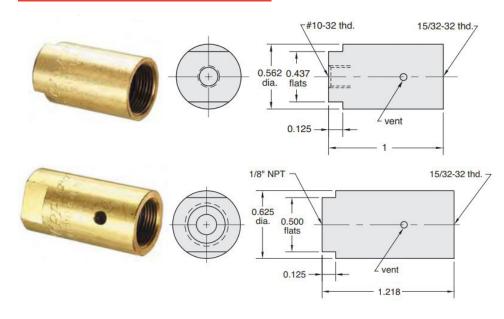

## **Single Acting Air Pilot Actuators**

**Bore Size:** 0.375 (9.5)

Force Factor: 0.1

Bore Size: 0.875" (22.2) dia.

Force Factor: 0.6

Single Acting Spring Return Pilot Actuator

**Pilot Actuators** 