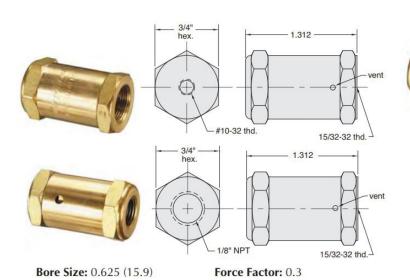

## **Single Acting Air Pilot Actuators**

**Bore Size:** 0.375 (9.5)

Force Factor: 0.1

Bore Size: 0.875" (22.2) dia.

Force Factor: 0.6

Single Acting Spring Return Pilot Actuator

**Pilot Actuators** 