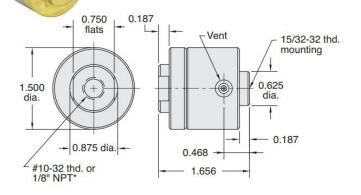

## **FEATURES** AND SPECIFICATIONS

- → Versatile
- → Allow many control functions to be accomplished pneumatically
- → Construction: Brass body, stainless steel springs, Nitrile seals, Delrin® piston
- → Mounting: #15/32-32 female thread to mount to Clippard miniature valves and componentsused with 15018-2 bracket

## **Single Acting Air Pilot Actuators**

**Bore Size:** 0.375 (9.5)

Force Factor: 0.1

Bore Size: 0.875" (22.2) dia.

Force Factor: 0.6

Single Acting Spring Return Pilot Actuator

**Pilot Actuators** 